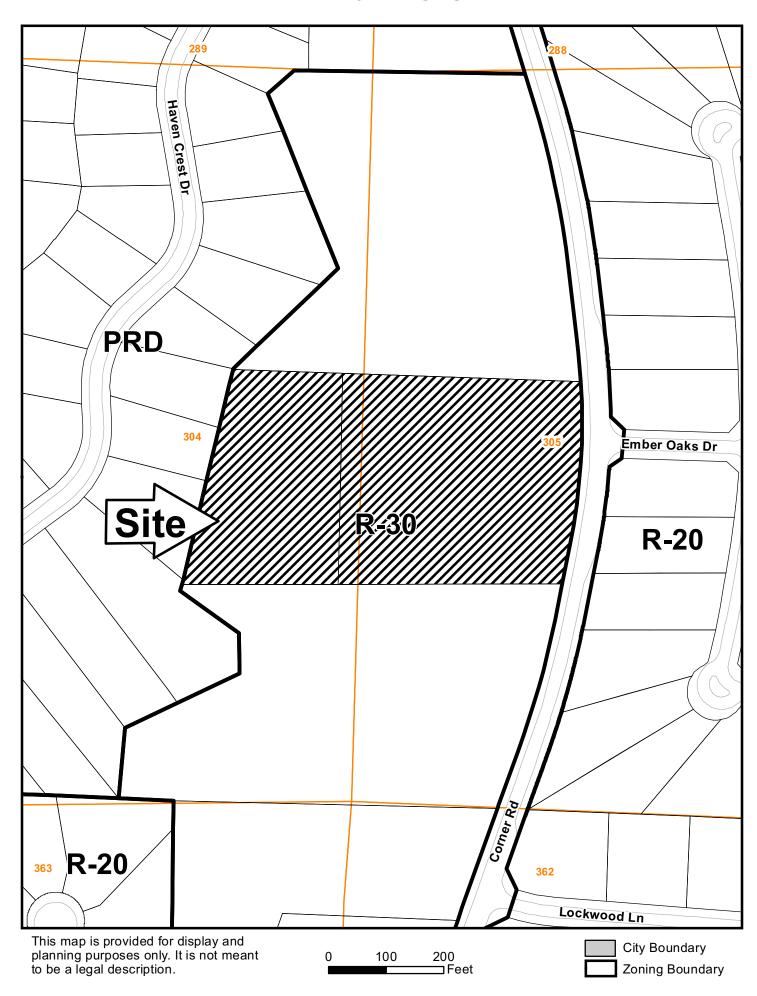

| APPLICANT:               | John A. | Webb         |                    | PETITION No.:  | V-11  |           |
|--------------------------|---------|--------------|--------------------|----------------|-------|-----------|
| PHONE:                   | 770-335 | -8586        |                    | DATE OF HEARIN | NG:   | 1-11-2017 |
| REPRESENTATI             | IVE:    | John A. Webb | )                  | PRESENT ZONING | G:    | R-30      |
| PHONE:                   | -       | 770-335-8586 |                    | LAND LOT(S):   | -     | 304, 305  |
| TITLEHOLDER:             | Johr    | ı A. Webb    |                    | DISTRICT:      |       | 19        |
| PROPERTY LOC             | CATION  | N: On the w  | vest side of Corne | SIZE OF TRACT: |       | 5.4 acres |
| Road, across from        | Ember ( | Daks Circle  |                    | COMMISSION DIS | STRIC | CT: 1     |
| (1570 Corner Road        | l).     |              |                    | _              |       |           |
| TYPE OF VARIA            |         |              |                    |                |       |           |
| OPPOSITION: N            | lo. OPP | OSED         | PETITION No.       | SPOKESMAN      |       | 288       |
| BOARD OF APP<br>APPROVED |         |              |                    |                |       |           |
| REJECTED                 |         |              |                    | PRD            | SITE  | owe cr    |