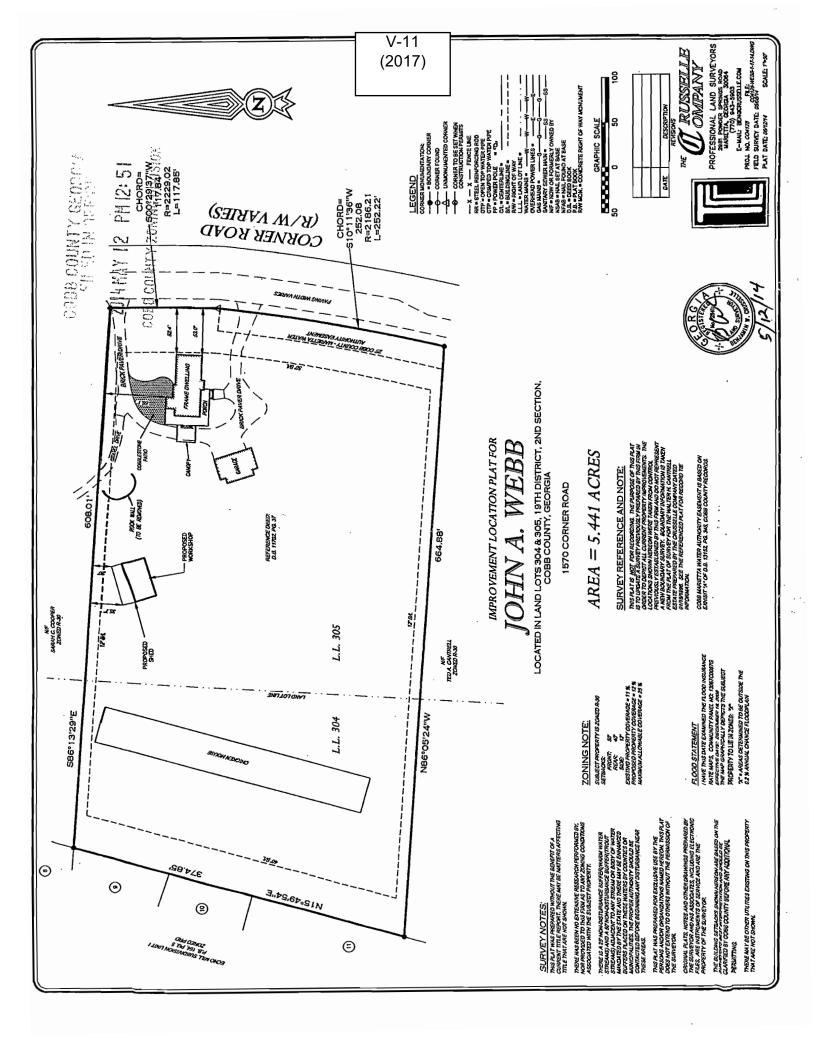

| APPLICANT:               | John A. | Webb         |                    | PETITION No.:  | V-11  |           |
|--------------------------|---------|--------------|--------------------|----------------|-------|-----------|
| PHONE:                   | 770-335 | -8586        |                    | DATE OF HEARIN | NG:   | 1-11-2017 |
| REPRESENTATI             | IVE:    | John A. Webb | )                  | PRESENT ZONING | G:    | R-30      |
| PHONE:                   | -       | 770-335-8586 |                    | LAND LOT(S):   | -     | 304, 305  |
| TITLEHOLDER:             | Johr    | ı A. Webb    |                    | DISTRICT:      |       | 19        |
| PROPERTY LOC             | CATION  | N: On the w  | vest side of Corne | SIZE OF TRACT: |       | 5.4 acres |
| Road, across from        | Ember ( | Daks Circle  |                    | COMMISSION DIS | STRIC | CT: 1     |
| (1570 Corner Road        | l).     |              |                    | _              |       |           |
| TYPE OF VARIA            |         |              |                    |                |       |           |
| OPPOSITION: N            | lo. OPP | OSED         | PETITION No.       | SPOKESMAN      |       | 288       |
| BOARD OF APP<br>APPROVED |         |              |                    |                |       |           |
| REJECTED                 |         |              |                    | PRD            | SITE  | owe cr    |